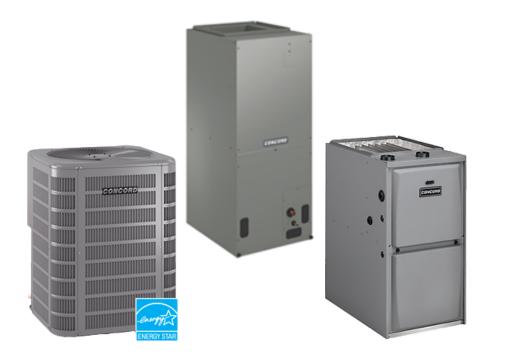

#### • 4AC17L model condenser:

- Heavy-duty, single-stage.
- 80G1UH model gas furnace:
  - Constant torque furnace with high-efficiency blower drive.
- BCE5C model electric air handler:
  - Powerful single-stage motor.