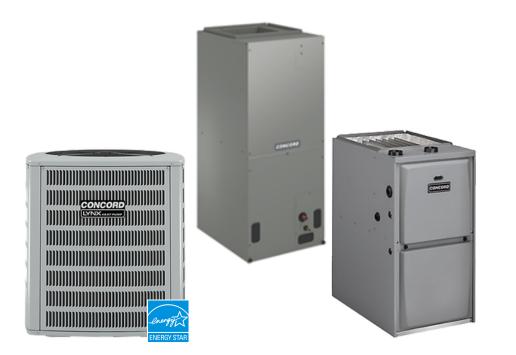

## BEST Up to 20 SEER

- 4HP18V model heat pump:
  - Variable speed inverter technology with heavy-duty compressor sound blanket, and many other features.
- Choice of constant torque or variable speed gas furnace.
- Choice of constant torque or variable speed electric air handler.